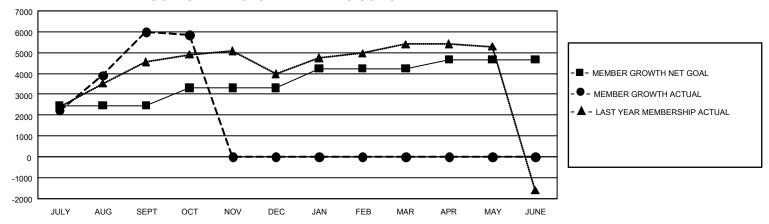

## GOALS AND ACTUAL MEMBERS CUMULATIVE

| DROPPED CLUBS: 5 |       | 951 CLUBS OF 1,223 ADDED 1<br>OR MORE NEW MEMBERS | GENDER DISTRIBUTION               |                 |  |
|------------------|-------|---------------------------------------------------|-----------------------------------|-----------------|--|
|                  |       |                                                   | MALE                              | 30,318 (66.39%) |  |
|                  |       |                                                   | FEMALE                            | 15,334 (33.58%) |  |
| DROPPED MEMBERS  |       |                                                   | NON BINARY                        | 0 (0.00%)       |  |
| DECEASED         | 33    |                                                   | PREFER NOT TO ANSWER              | 17 (0.04%)      |  |
| CLUB CANCELLED   | 0     |                                                   | TOTAL FAMILY UNIT MEMBERS         | S 0             |  |
| OTHER            | 1,244 | CLICK HERE FOR                                    |                                   |                 |  |
| TOTAL            | 1,277 | CUMULATIVE MEMBERSHIP DATA                        | FAMILY MEMBERS PAYING HALF DUES 0 |                 |  |