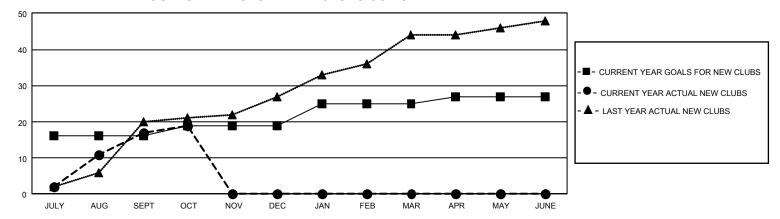

| 5             | JULY/AUG/SEP          | T 2466                    | 7,415                   | 897                                                |
| OCT/NOV/DEC           | 9             | 2         | 0             | OCT/NOV/DEC           | 836                       | 250                     | 384                                                |
| JAN/FEB/MAR           | 18            | 0         | 0             | JAN/FEB/MAR           | 938                       | 0                       | 0                                                  |
| APR/MAY/JUNE          | 6             | 0         | 0             | APR/MAY/JUNE          | <u>=</u> 430              | 0                       | 0                                                  |

## GOALS AND ACTUAL NEW CLUBS CUMULATIVE



## GOALS AND ACTUAL MEMBERS CUMULATIVE



| DROPPED CLUBS: 5 |       | 951 CLUBS OF 1,223 ADDED 1<br>OR MORE NEW MEMBERS | GENDER DISTRIBUTION               |                 |  |
|------------------|-------|---------------------------------------------------|-----------------------------------|-----------------|--|
|                  |       |                                                   | MALE                              | 30,318 (66.39%) |  |
|                  |       |                                                   | FEMALE                            | 15,334 (33.58%) |  |
| DROPPED MEMBERS  |       |                                                   | NON BINARY                        | 0 (0.00%)       |  |
| DECEASED         | 33    |